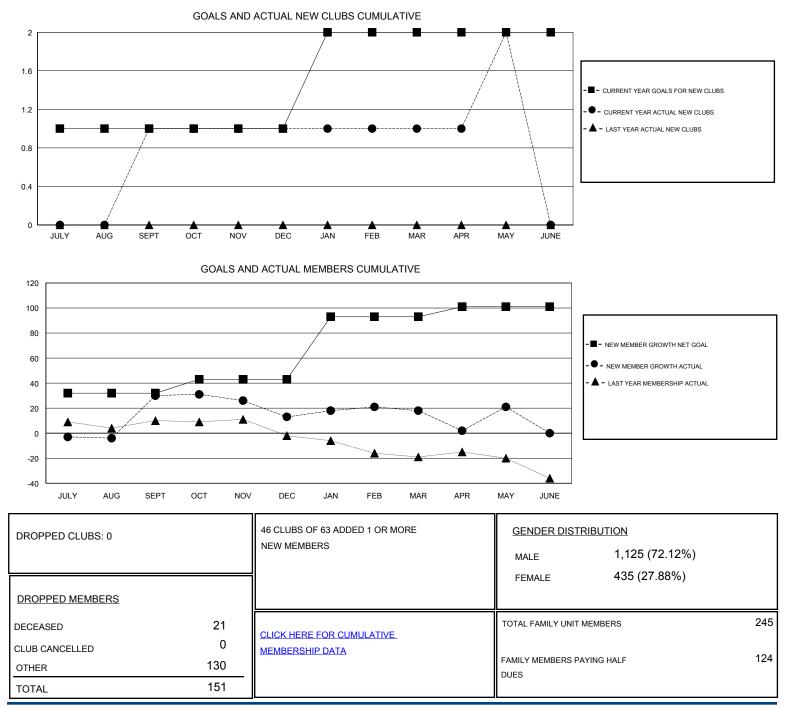

## GMT: WAYNE OAKES

GMT CA

| Clubs                 |               |           |               | Members               |                                                                |                                                              |                                                    |
|-----------------------|---------------|-----------|---------------|-----------------------|----------------------------------------------------------------|--------------------------------------------------------------|----------------------------------------------------|
| RESULTS FOR 2016-2017 |               |           |               | RESULTS FOR 2016-2017 |                                                                |                                                              |                                                    |
| QUARTER               | NEW CLUB GOAL | NEW CLUBS | DROPPED CLUBS | QUARTER               | NEW MEMBER GROWTH<br>NET GOAL (not reinstated<br>or transfers) | NEW MEMBER<br>GROWTH ACTUAL (not<br>reinstated or transfers) | DROPPED<br>MEMBERS ACTUAL<br>(including transfers) |
| JULY/AUG/SEPT         | 1             | 1         | 0             | JULY/AUG/SEPT         | 32                                                             | 62                                                           | 32                                                 |
| OCT/NOV/DEC           | 0             | 0         | 0             | OCT/NOV/DEC           | 11                                                             | 32                                                           | 49                                                 |
| JAN/FEB/MAR           | 1             | 0         | 0             | JAN/FEB/MAR           | 50                                                             | 40                                                           | 35                                                 |
| APR/MAY/JUNE          | 0             | 1         | 0             | APR/MAY/JUNE          | 8                                                              | 38                                                           | 35                                                 |